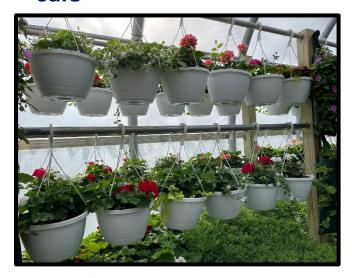

#### **What We Offer**

- Annual flowers: 10" Hanging baskets, wall bags, 4" pots, 48 flats
- Vegetables in 48 flats
- Perennials: Gallon or 4" pots

\*Proceeds go to Whiteford FFA to help pay for student contests, conventions, program equipment & improvements

# New Lower Prices this year!! There will be NO year-end sale.

- 10" Hanging baskets--\$14
- 48 count flats of vegetables or flowers-- \$2 per 4 pack or \$14 per flat of 48 (excludes wave petunias)
- 48 count flats of wave petunias--\$4 per 4 pack. \$35 per flat of 48
- 4 inch square pots--Annuals--\$1.50/pot or \$25 per 18 count flat
- Perennials (outside in 4" pots)--\$2.50 each
- Perennials (Outside in Gallon pots)- \$9 each or 5 for \$40
- 12" patio planters--\$16 each
- 14" patio planter--\$20 each
- Al's Flower Pouch--\$13 each