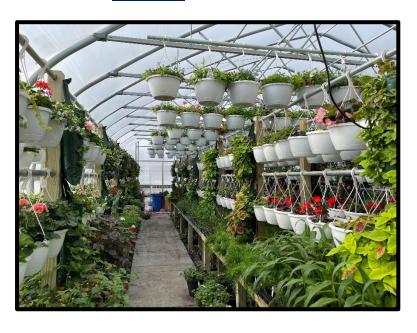

#### **What We Offer**

- Annual flowers: 10" Hanging baskets, wall bags, 4" pots, 48 flats
- Vegetables in 48 flats
- Perennials: Gallon or 4" pots

\*Proceeds go to Whiteford FFA to help pay for student contests, conventions, program equipment & improvements

# New Lower Prices this year!! There will be NO year-end sale.

- 10" Hanging baskets--\$14
- 48 count flats of vegetables or flowers-- \$2 per 4 pack or \$14 per flat of 48 (excludes wave petunias)
- 48 count flats of wave petunias--\$4 per 4 pack. \$35 per flat of 48
- 4 inch square pots--Annuals--\$1.50/pot or \$25 per 18 count flat
- Perennials (outside in 4" pots)--\$2.50 each
- Perennials (Outside in Gallon pots)- \$9 each or 5 for \$40
- 12" patio planters--\$16 each
- 14" patio planter--\$20 each
- Al's Flower Pouch--\$13 each